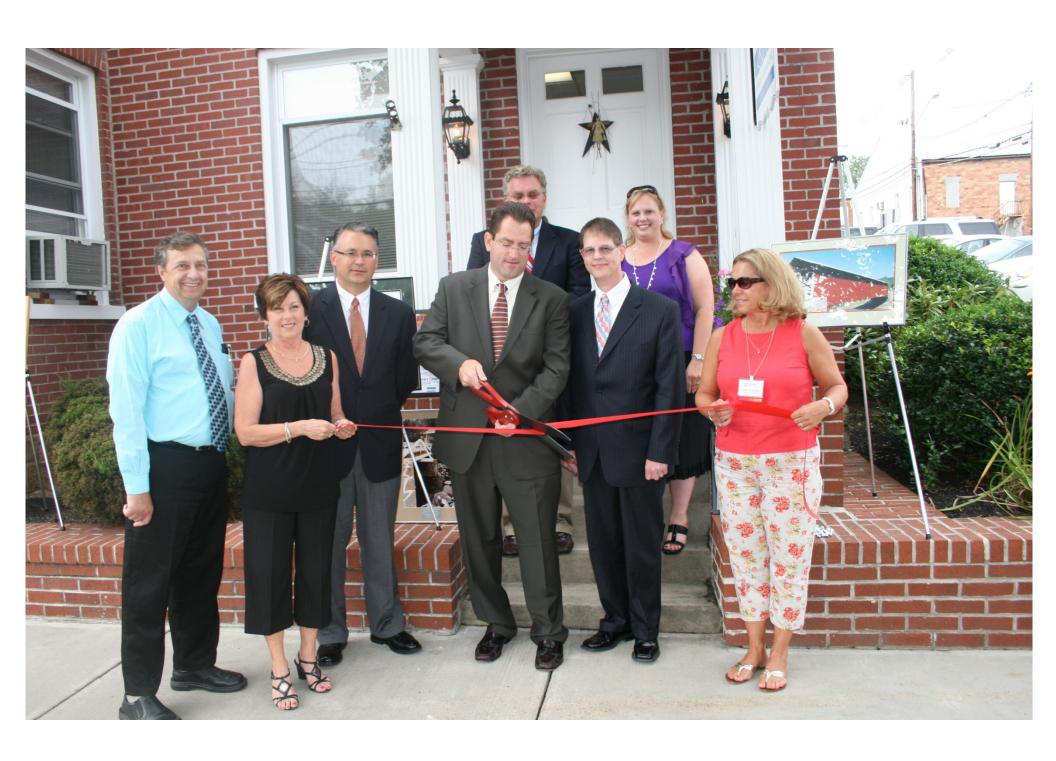

## P. Joseph Lehman, Inc. Cuts Ribbon on Bedford County Office

Dateline: August 3, 2010 - Bedford, PA

The Bedford County Chamber of Commerce held a ribbon cutting August 3, 2010 to celebrate the new Bedford Office of P. Joseph Lehman, Inc. Consulting Engineers at 124 South Richard Street in downtown Bedford.

**Photo Caption:** Ribbon Cutting Ceremony celebrating the Bedford office of P. Joseph Lehman, Inc. Consulting Engineers Pictured: Front row: Gary Ebersole, Sharon Burtonette, Steve Howsare, P. Joseph Lehman, Jr., Mike Herline and Patty Chwatek. Back Row: Marty Malone, Kellie Goodman Shaffer.